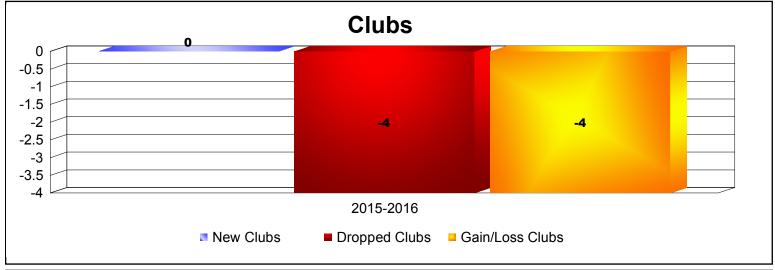

**Disbanded Districts**As of June 2016 Cumulative

| Year      | New<br>Clubs | Dropped<br>Clubs | Gain/<br>Loss<br>Clubs | New<br>Members | Charter<br>Members | Reinstate<br>Members | Transfer<br>Members | Total<br>Member<br>Added | Total<br>Members<br>Dropped | Gain/<br>Loss<br>Members |
|-----------|--------------|------------------|------------------------|----------------|--------------------|----------------------|---------------------|--------------------------|-----------------------------|--------------------------|
| 2015-2016 | 0            | -4               | -4                     | 0              | 0                  | 0                    | 0                   | 0                        | -106                        | -106                     |
| Average   | 0            | -4               | -4                     | 0              | 0                  | 0                    | 0                   | 0                        | -106                        | -106                     |