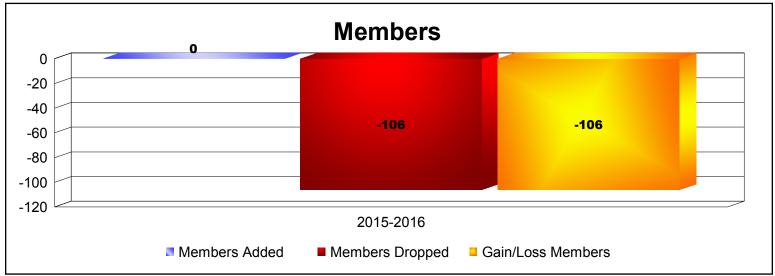

**Disbanded Districts**As of June 2016 Cumulative

| Year      | New<br>Clubs | Dropped<br>Clubs | Gain/<br>Loss<br>Clubs | New<br>Members | Charter<br>Members | Reinstate<br>Members | Transfer<br>Members | Total<br>Member<br>Added | Total<br>Members<br>Dropped | Gain/<br>Loss<br>Members |
|-----------|--------------|------------------|------------------------|----------------|--------------------|----------------------|---------------------|--------------------------|-----------------------------|--------------------------|
| 2015-2016 | 0            | -4               | -4                     | 0              | 0                  | 0                    | 0                   | 0                        | -106                        | -106                     |
| Average   | 0            | -4               | -4                     | 0              | 0                  | 0                    | 0                   | 0                        | -106                        | -106                     |